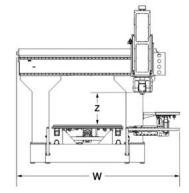

You need CNC machines with the speed, accuracy, reliability, durability and flexibility to run your business. The S-Series delivers that and more.

AMERICAN-MADE CNC MACHINERY

Real. American. Originals.

| <b>F98S</b> |         | Table       | Overall |         |        |
|-------------|---------|-------------|---------|---------|--------|
|             | Inches  | Metric      |         | Inches  | Metric |
| Х           | 97″     | 2464mm      | L       | 240″    | 6096mm |
| Y           | 48/60"  | 1219/1524mm | W       | 144″    | 3658mm |
| Z           | 29″     | 737mm       | Н       | 138″    | 3505mm |
| F1225       | S Table |             |         | Overall |        |
|             | Inches  | Metric      |         | Inches  | Metric |
| Х           | 120″    | 3048mm      | L       | 262″    | 6655mm |
| Y           | 60"     | 1524mm      | W       | 144″    | 3658mm |
| Z           | 29″     | 737mm       | Н       | 138″    | 3505mm |
| F1465       | S Table |             |         | Overall |        |
|             | Inches  | Metric      |         | Inches  | Metric |
| Х           | 146″    | 3708mm      | L       | 301″    | 7645mm |
| Y           | 60″     | 1524mm      | W       | 144″    | 3658mm |
| 7           | 29″     | 737mm       | Н       | 138″    | 3505mm |