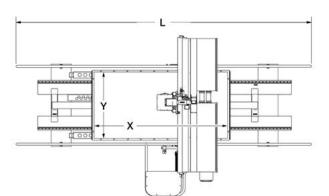

You need CNC machines with the speed, accuracy, reliability, durability and flexibility to run your business. The S-Series delivers that and more.

AMERICAN-MADE CNC MACHINERY

Real. American. Originals.

| <b>F98S</b> |         | Table       | Overall |         |        |
|-------------|---------|-------------|---------|---------|--------|
|             | Inches  | Metric      |         | Inches  | Metric |
| Х           | 97″     | 2464mm      | L       | 240″    | 6096mm |
| Y           | 48/60"  | 1219/1524mm | W       | 144″    | 3658mm |
| Z           | 29″     | 737mm       | Н       | 138″    | 3505mm |
| F1225       | S Table |             |         | Overall |        |
|             | Inches  | Metric      |         | Inches  | Metric |
| Х           | 120″    | 3048mm      | L       | 262″    | 6655mm |
| Y           | 60"     | 1524mm      | W       | 144″    | 3658mm |
| Z           | 29″     | 737mm       | Н       | 138″    | 3505mm |
| F1465       | S Table |             |         | Overall |        |
|             | Inches  | Metric      |         | Inches  | Metric |
| Х           | 146″    | 3708mm      | L       | 301″    | 7645mm |
| Y           | 60″     | 1524mm      | W       | 144″    | 3658mm |
| 7           | 29″     | 737mm       | Н       | 138″    | 3505mm |