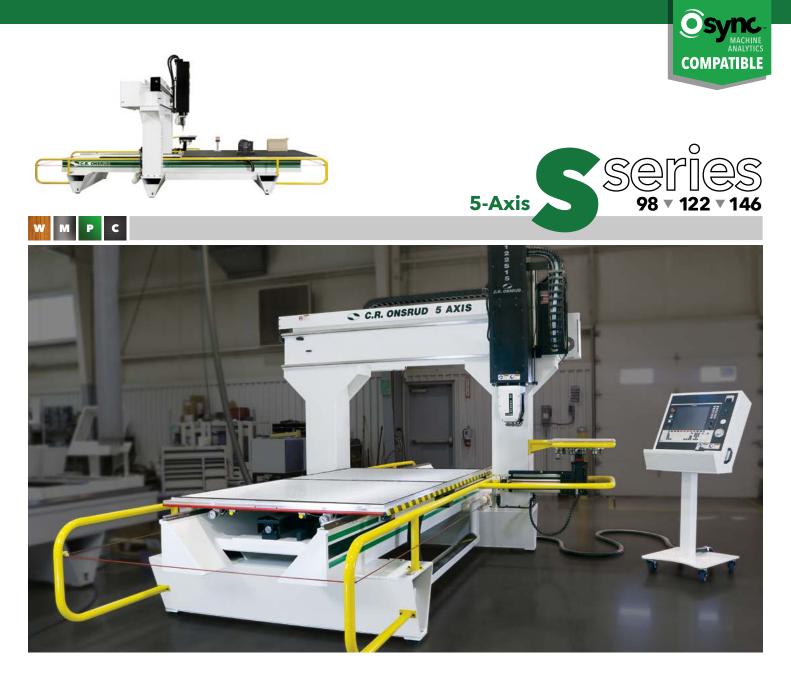

The **S-Series** CNC features a steel frame and rigid fixed bridge in a single-table configuration, delivering unrivaled mass, rigidity, durability, and operating speeds within this price point. Designed and checked with industry leading ANSYS FEA software to ensure the most rigid design in its class, the **S-Series** offers manufacturers or prototypers affordability in a capable, high-performance 5-axis platform. The compact spindle design is ideal for trimming composite; thermoformed and fiberglass parts; custom mill-work pieces; mold making; or any other application where budget is limited but cut quality is essential.

You need CNC machines with the speed, accuracy, reliability, durability and flexibility to run your business. The S-Series delivers that and more.

AMERICAN-MADE CNC MACHINERY

Real. American. Originals.

| <b>F98S</b> |         | Table       | Overall |         |        |
|-------------|---------|-------------|---------|---------|--------|
|             | Inches  | Metric      |         | Inches  | Metric |
| Х           | 97″     | 2464mm      | L       | 240″    | 6096mm |
| Y           | 48/60"  | 1219/1524mm | W       | 144″    | 3658mm |
| Z           | 29″     | 737mm       | Н       | 138″    | 3505mm |
| F1225       | S Table |             |         | Overall |        |
|             | Inches  | Metric      |         | Inches  | Metric |
| Х           | 120″    | 3048mm      | L       | 262″    | 6655mm |
| Y           | 60"     | 1524mm      | W       | 144″    | 3658mm |
| Z           | 29″     | 737mm       | Н       | 138″    | 3505mm |
| F1465       | S Table |             |         | Overall |        |
|             | Inches  | Metric      |         | Inches  | Metric |
| Х           | 146″    | 3708mm      | L       | 301″    | 7645mm |
| Y           | 60″     | 1524mm      | W       | 144″    | 3658mm |
| 7           | 29″     | 737mm       | Н       | 138″    | 3505mm |